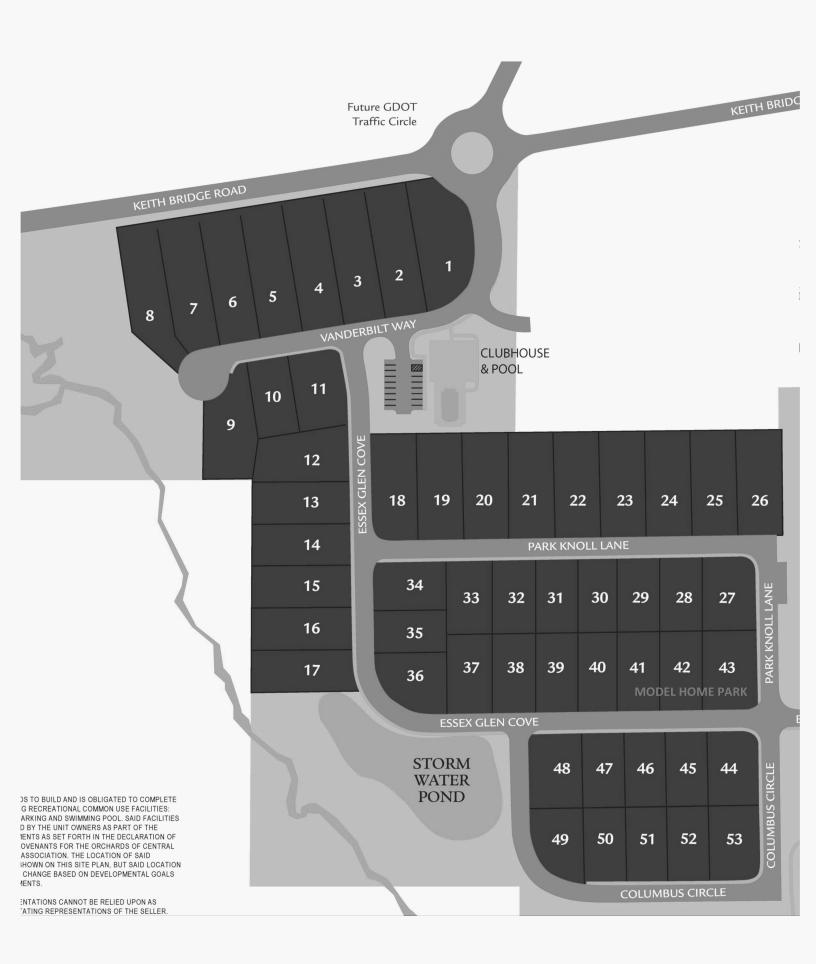

## All Prices Below include a \$ 3,500 Buyer Credit Towards Upgrades !! & \$2,500 in Closing Costs paid with Suntrust Mortgage. Rebecca Anderson.

|       | Garage | Magnolia Ranch | Piedmont     | Harrison     | Montgomery   | Magnolia 2 Story | Haverford    |
|-------|--------|----------------|--------------|--------------|--------------|------------------|--------------|
|       | Side   | Screen Porch   | Screen Porch | Screen Porch | Screen Porch | Screen Porch     | Screen Porch |
| 27    | Left   | \$349,500      | \$352,500    | \$367,500    | \$374,500    | \$379,500        | \$380,500    |
| 28 ** | Left   | \$350,000      | \$353,000    | \$368,000    | \$375,000    | \$380,000        | \$381,000    |
| 29    | Left   | \$348,500      | \$351,500    | \$366,500    | \$373,500    | \$378,500        | \$379,500    |
| 30    | Left   | \$348,500      | \$351,500    | \$366,500    | \$373,500    | \$378,500        | \$379,500    |
| 31    | Left   | \$348,500      | \$351,500    | \$366,500    | \$373,500    | \$378,500        | \$379,500    |
| 34    | Left   | \$345,500      | \$348,500    | \$363,500    | \$370,500    | \$375,500        | \$376,500    |
| 35    | Left   | \$344,500      | \$347,500    | \$362,500    | \$369,500    | \$374,500        | \$375,500    |
| 36    | Left   | \$345,500      | n/a          | n/a          | n/a          | \$375,500        | n/a          |
| 37    | Right  | \$344,500      | \$347,500    | n/a          | n/a          | \$374,500        | n/a          |
| 38    | Right  | \$344,500      | \$347,500    | n/a          | n/a          | \$374,500        | n/a          |
| 44    | Left   | \$345,500      | \$348,500    | \$363,500    | \$370,500    | \$375,500        | \$376,500    |
| 45    | Left   | \$345,500      | \$348,500    | \$363,500    | \$370,500    | \$375,500        | \$376,500    |
| 46    | Left   | \$345,500      | \$348,500    | \$363,500    | \$370,500    | \$375,500        | \$376,500    |
| 47    | Left   | \$345,500      | \$348,500    | n/a          | n/a          | \$375,500        | n/a          |
| 48 ** | Left   | \$347,000      | \$350,000    | n/a          | n/a          | \$377,000        | n/a          |
| 49    | Left   | \$349,500      | n/a          | n/a          | n/a          | \$379,500        | n/a          |
| 50    | Left   | \$350,500      | \$353,500    | \$368,500    | \$375,500    | \$380,500        | \$381,500    |
| 51    | Left   | \$350,500      | \$353,500    | \$368,500    | \$375,500    | \$380,500        | \$381,500    |
| 52    | Right  | \$350,500      | \$353,500    | \$368,500    | \$375,500    | \$380,500        | \$381,500    |
| 53 ** | Right  | \$353,000      | \$356,000    | \$371,000    | \$378,000    | \$383,000        | \$384,000    |

| BASEMENT SITES ( Deck Available at Additonal Charge ) |       |           |           |           |           |           |           |  |  |  |
|-------------------------------------------------------|-------|-----------|-----------|-----------|-----------|-----------|-----------|--|--|--|
| 12                                                    | Right | \$400,500 | \$403,500 | \$418,500 | \$425,500 | \$430,500 | \$431,500 |  |  |  |
| 13                                                    | Right | \$400,500 | \$403,500 | \$418,500 | \$425,500 | \$430,500 | \$431,500 |  |  |  |
| 14                                                    | Right | \$400,500 | \$403,500 | \$418,500 | \$425,500 | \$430,500 | \$431,500 |  |  |  |
| 15                                                    | Right | \$400,500 | \$403,500 | \$418,500 | \$425,500 | \$430,500 | \$431,500 |  |  |  |
| 16 **                                                 | Right | \$402,000 | \$405,000 | \$420,000 | \$427,000 | \$432,000 | \$433,000 |  |  |  |

## The COTTAGES Site Plan